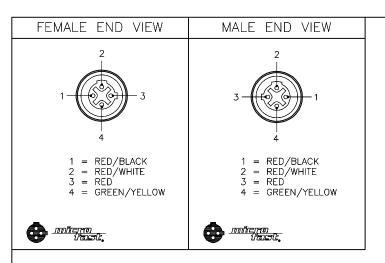

## NOTES:

REV DESCRIPTION

1. "\*" INDICATES CABLE LENGTH IN METERS. CONTACT TURCK TO ORDER SPECIFIC LENGTHS.

TV 08/18/17

DATE

60844

ECO NO.

E UPDATED GRN CONDUCTOR TO GRN/YEL PER ECO