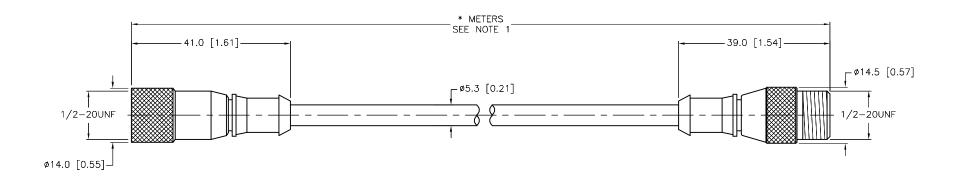

| CABLE LENGTH                 | TOLERANCE*               |  |  |  |  |  |
|------------------------------|--------------------------|--|--|--|--|--|
|                              | + 4% (OR 50mm) OF LENGTH |  |  |  |  |  |
| ALL LENGTHS                  | - 0% (OR 0mm) OF LENGTH  |  |  |  |  |  |
|                              | WHICHEVER IS GREATER     |  |  |  |  |  |
| STRIP LENGTH                 | TOLERANCE *              |  |  |  |  |  |
| 0-7mm                        | ±0.5mm                   |  |  |  |  |  |
| 8-29mm                       | ±1.0mm                   |  |  |  |  |  |
| 30-49mm                      | ±2.0mm                   |  |  |  |  |  |
| 50-69mm                      | ±3.0mm                   |  |  |  |  |  |
| 70-100mm                     | ±4.0mm                   |  |  |  |  |  |
| OVER 100mm                   | ±5.0mm                   |  |  |  |  |  |
| * UNLESS OTHERWISE SPECIFIED |                          |  |  |  |  |  |

## NOTES:

REV DESCRIPTION

1. "\*" INDICATES CABLE LENGTH IN METERS. CONTACT TURCK TO ORDER SPECIFIC LENGTHS.

TV 08/18/17

DATE

60844

ECO NO.

E UPDATED GRN CONDUCTOR TO GRN/YEL PER ECO